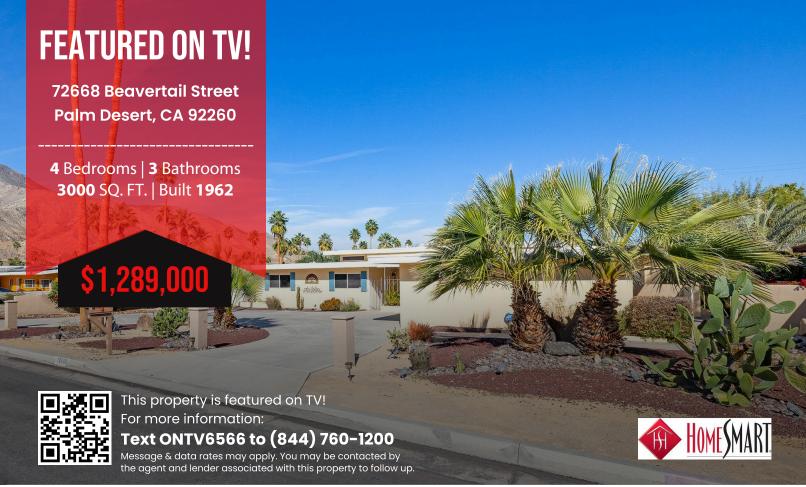

South Palm Desert mid-century contemporary home with newer Casita (2013) on oversized lot. Private backyard, full-sun pool and spa that showcase spectacular south-west mountain and valley views. Open-plan kitchen has granite countertops with higher end appliances. Travertine tile and marble used throughout home, including granite and marble countertops in bathrooms. Casita lock-off (~750 sq ft) has separate entrances and heating/cooling with large bedroom, bathroom, living and eating areas; great for guests or potential renters. Highly desirable location is an easy walk to El Paseo's World/Class shops and restaurants, or to well-marked hiking trails and parks. Gated parking for your RV located on the side of the property. (no hoa's). Plus Too many other recent upgr ...