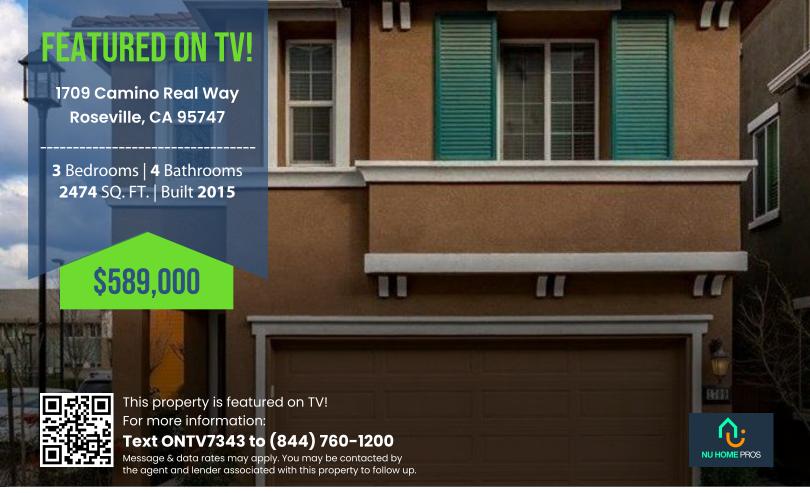

Rare Gem in Paseo Del Norte Community: Full-Size Backyard & Corner Lot. Spanning 2,474 square feet over 3 stories, this dynamic residence is thoughtfully designed for both comfort and entertaining. The main floor features the Kitchen, Dining Room, Living Room, half bath, and a finished 2-car garage. Upstairs, discover the Primary bedroom alongside two additional bedrooms, two full size bathrooms, loft and spacious laundry room. The loft area provides an ideal spot for a home office or playroom for the kids. But what truly sets this home apart is the entire third-story bonus room with half bath, offering endless possibilities as a fourth bedroom or entertainment space for all to enjoy. Ideally located in West Roseville, this property offers easy access to shopping ...