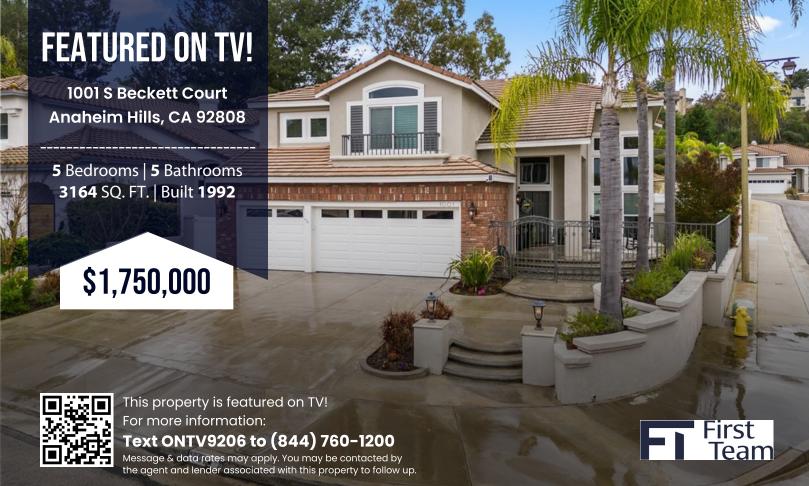

Welcome to 1001 E Beckett Court, a stunning executive pool home nestled in the prestigious Anaheim Hills. This luxurious 5-bedroom, 4.5bathroom residence exudes sophistication and comfort at every turn. Pass through the gated front courtyard, setting the stage for grandeur, and enter through the impressive double doors. The foyer beckons you into the formal living room and dining room, where beveled glass French doors open onto the backyard oasis, complete with a sparkling salt water pool and spa. The heart of the home is the expansive kitchen, boasting a center island with a 5burner cooktop, newly upgraded cabinets, and topof-the-line Kitchen Aid stainless steel appliances. Granite counters with a beautiful backsplash complement the space, while an expansive b ...



#### **Trav