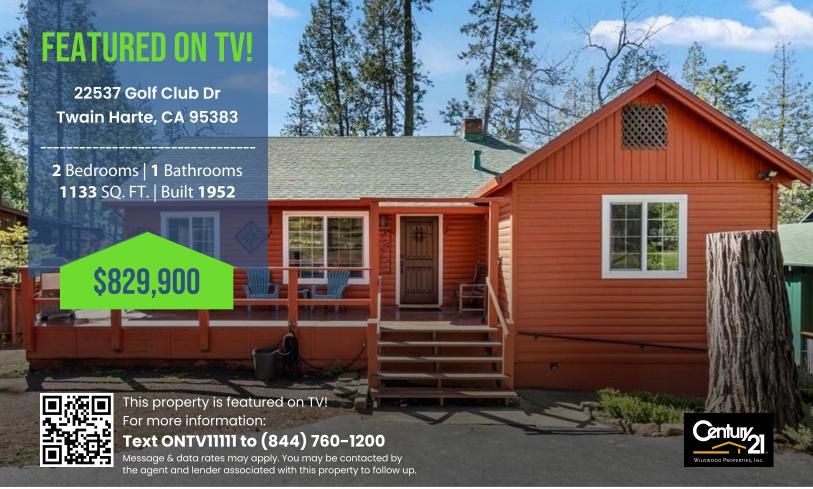

A Rare Find! Two homes with a shared driveway right by Twain Harte Lake. The main house has Active Lake Membership! Live in one and rent the other or rent out both? These exemplify the rustic cabin feel and bring back the memories of what Twain Harte used to be! Enjoy the closeness to the lake. Walk the loop around the neighborhood with those who do it everyday! The main house has two bedrooms and one bath with a back deck that has an enclosed room for the laundry. It also has a workshop area under the house with a separate entrance and this area also used to have a bathroom and is rough plumbed. The smaller house is another charming cabin with a great room set up and one bedroom and bath. It also has a deck looking towards the Twain Harte Lake. Come up and take a look! ...