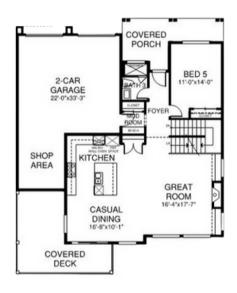

uil atmosphere. The spacious covered deck with a built-in BBQ, overhead heat lamp, and fireplace provides ease of year-round indoor/outdoor living. The primary bedroom features a spa-like ensuite with heated floors, a standalone tub, and a walk-in shower with dual shower heads. All three floors feature a full bedroom and bathroom that can function as guest / in-law quarters. The fully fenced backyard with a covered patio and synthetic turf offers easy upkeep. Conveniently located close to great shopping, nice restaurants, and highly rated schools. Schedule a private tour today!

## **Listing Agent Contact:**

Aaron Moomaw (503)260-9286 aaron@moomawgroup.com

Cascade Sotheby's Hasson International Realty



6 4 3,780 2+
BED BATH SQ FT CAR GARAGE



## UPPER LEVEL









MAIN FLOOR









LOWER LEVEL