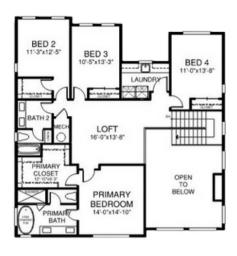

a private and tranquil atmosphere. The spacious covered deck with a built-in BBQ, overhead heat lamp, and fireplace provides ease of year-round indoor/outdoor living. The primary bedroom features a spa-like ensuite with heated floors, a standalone tub, and a walk-in shower with dual shower heads. All three floors feature a full bedroom and bathroom that can function as guest / in-law quarters. The fully fenced backyard with a covered patio and synthetic turf offers easy upkeep. Conveniently located close to great shopping, nice restaurants, and highly rated schools. Schedule a private tour today!

## **Listing Agent Contact:**

Aaron Moomaw (503)260-9286 aaron@moomawgroup.com

Cascade Sotheby's Hasson International Realty



6 4 3,780 2+
BED BATH SQ FT CAR GARAGE



## UPPER LEVEL









MAIN FLOOR









LOWER LEVEL