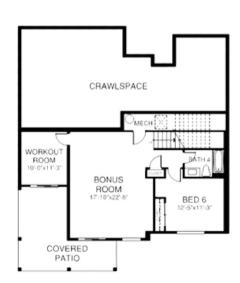

pacious covered deck with a built-in BBQ, overhead heat lamp, and fireplace provides ease of year-round indoor/outdoor living. The primary bedroom features a spa-like ensuite with heated floors, a standalone tub, and a walk-in shower with dual shower heads. All three floors feature a full bedroom and bathroom that can function as guest / in-law quarters. The fully fenced backyard with a covered patio and synthetic turf offers easy upkeep. Conveniently located close to great shopping, nice restaurants, and highly rated schools. Schedule a private tour today!

## **Listing Agent Contact:**

Aaron Moomaw (503)260-9286 aaron@moomawgroup.com

Cascade Sotheby's Hasson International Realty



6 4 3,780 2+
BED BATH SQ FT CAR GARAGE



## UPPER LEVEL









MAIN FLOOR









LOWER LEVEL