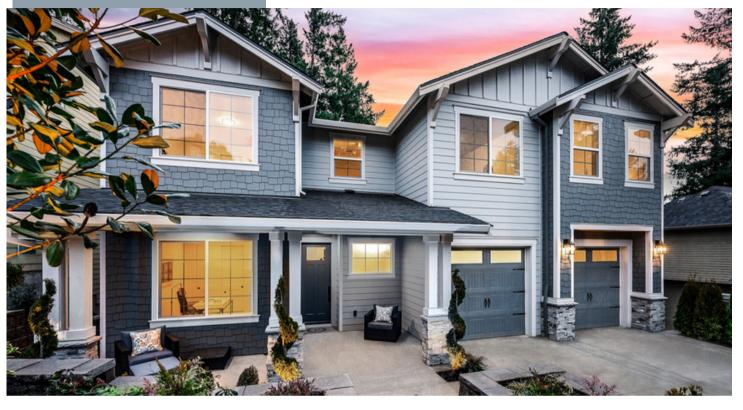

## KILLARNEY DRIVE WEST LINN, OR 97068

MLS #24242502

Enjoy all the benefits of living in a beautiful new construction home in an established neighborhood backing to North Willamette Park. No detail was left untouched as this home features many luxurious high-end finishes throughout. Open living concept on the main floor with an entertainer's kitchen boasting a stunning quartz double waterfall island, top-of-the-line appliances, built-in wine fridge, and

much more. From the comfort of your living room, you can take in the serene view of the lush green space and trees, creating a private and tranquil atmosphere. The spacious covered deck with a built-in BBQ, overhead heat lamp, and fireplace provides ease of year-round indoor/outdoor living. The primary bedroom features a spa-like ensuite with heated floors, a standalone tub, and a walk-in shower with dual shower heads. All three floors feature a full bedroom and bathroom that can function as guest / in-law quarters. The fully fenced backyard with a covered patio and synthetic turf offers easy upkeep. Conveniently located close to great shopping, nice restaurants, and highly rated schools. Schedule a private tour today!