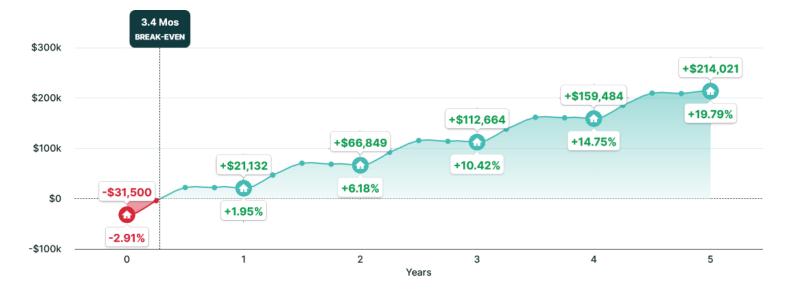

| 5-yr Forecasted Cumulative Gain $\$214,\!021$ $_{+19.79\%}$ |                         |  |
|-------------------------------------------------------------|-------------------------|--|
| 1-yr Forecasted                                             | 5.01%                   |  |
| 5-yr Forecasted                                             | <b>4.29</b> % (Avg./Yr) |  |
| 63-yr Historical                                            | 3.59% (Avg./Yr)         |  |

## **Cumulative Gain / Forecasted Year Over Year Appreciation**