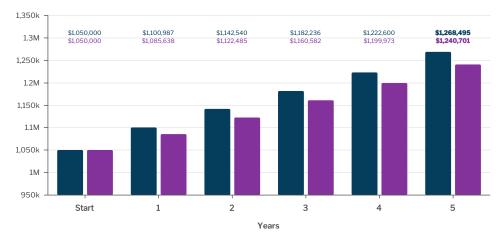

#### **Appreciation after 5 Years**

# Your Scenario

| Home Price     | \$1,050,000 |
|----------------|-------------|
| Closing Costs  | \$31,500    |
| % Down         | 20%         |
| Years Reviewed | 5           |

## Overview

|            | Avg / Yr<br><b>APPR</b> | ROI |  |
|------------|-------------------------|-----|--|
| Forecast   |                         |     |  |
|            | \$43,699                | 21% |  |
| Historical |                         |     |  |
|            | \$38,140                | 18% |  |