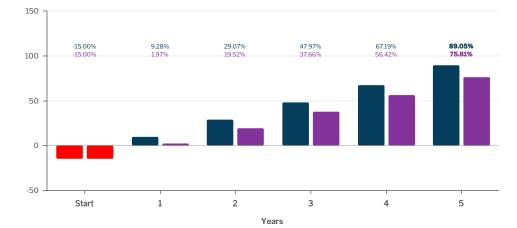

#### % Return on Investment with 20% Down

# Your Scenario

| Home Price     | \$1,050,000 |
|----------------|-------------|
| Closing Costs  | \$31,500    |
| % Down         | 20%         |
| Years Reviewed | 5           |

## Overview

|            | Avg / Yr<br><b>APPR</b> | ROI |  |
|------------|-------------------------|-----|--|
| Forecast   |                         |     |  |
|            | \$43,699                | 21% |  |
| Historical |                         |     |  |
|            | \$38,140                | 18% |  |