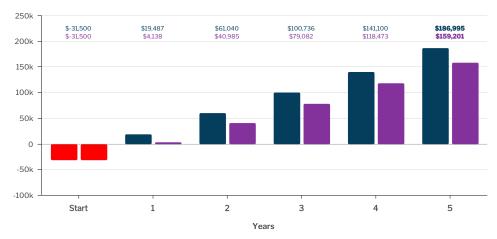

### **Cumulative Appreciation after Closing Costs**

# Your Scenario

| Home Price     | \$1,050,000 |
|----------------|-------------|
| Closing Costs  | \$31,500    |
| % Down         | 20%         |
| Years Reviewed | 5           |

## Overview

|            | Avg / Yr<br><b>APPR</b> | ROI |  |
|------------|-------------------------|-----|--|
| Forecast   |                         |     |  |
|            | \$43,699                | 21% |  |
| Historical |                         |     |  |
|            | \$38,140                | 18% |  |