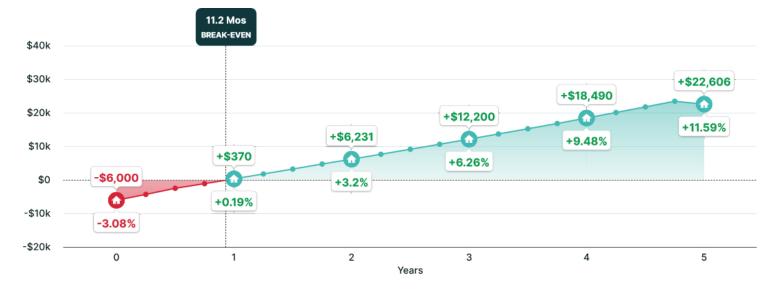

## 11.2 months

3.17% bid over value

| \$217,606 Based on appreciation |           |
|---------------------------------|-----------|
| Asking Price                    | \$189,000 |
| Bid Over Ask                    | \$ 6,000  |
| Total Bid                       | \$195,000 |

| 5-yr Forecasted Cumulative Gain \$22,606 |                 |
|------------------------------------------|-----------------|
| +11.9                                    | 59%             |
| 1-yr Forecasted                          | 3.37%           |
| 5-yr Forecasted                          | 2.86% (Avg./Yr) |
| 63-yr Historical                         | 3.35% (Avg./Yr) |

## **Cumulative Gain / Forecasted Year Over Year Appreciation**