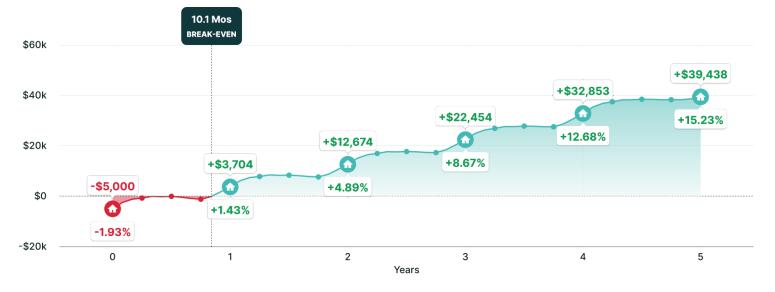

## 10.1 months

1.97% bid over value

|              | 5-yr Projected Value \$298,438 Based on appreciation |           |
|--------------|------------------------------------------------------|-----------|
| Asking Price |                                                      | \$254,000 |
| Bid Over Ask |                                                      | \$ 5,000  |
| Total Bid    |                                                      | \$259,000 |

| 5-yr Forecasted Cumulative Gain \$39,438 |                         |  |  |
|------------------------------------------|-------------------------|--|--|
| +15.                                     | 23%                     |  |  |
| 1-yr Forecasted                          | 3.43%                   |  |  |
| 5-yr Forecasted                          | <b>3.28</b> % (Avg./Yr) |  |  |
| 63-yr Historical                         | <b>3.79</b> % (Avg./Yr) |  |  |

## **Cumulative Gain / Forecasted Year Over Year Appreciation**