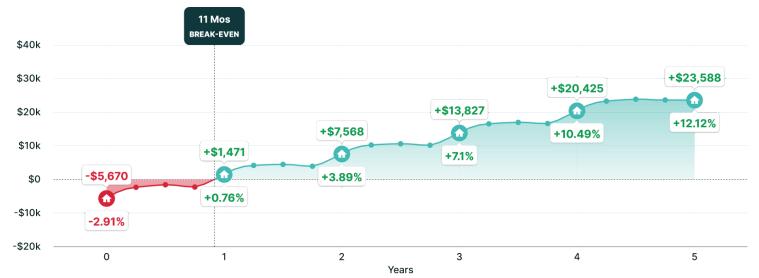

## 652 N Keller Rd Mineral Wells, TX 76067

| Pine Valley RV sort<br>Google Map data ©2024 | When the home value is forecasted to exceed your bid $11  months$ 3% bid over value |                                 |                         |
|----------------------------------------------|-------------------------------------------------------------------------------------|---------------------------------|-------------------------|
| 5-yr Projected Value                         |                                                                                     | 5-yr Forecasted Cumulative Gain |                         |
| \$218,258                                    |                                                                                     | \$23,588                        |                         |
| Based on appreciation                        |                                                                                     | +12.12%                         |                         |
| Asking Price                                 | \$189,000                                                                           | 1-yr Forecasted                 | <b>3.78</b> %           |
| Bid Over Ask                                 | \$ 5,670                                                                            | 5-yr Forecasted                 | <b>2.92</b> % (Avg./Yr) |
| Total Bid                                    | \$194,670                                                                           | 63-yr Historical                | <b>3.33%</b> (Avg./Yr)  |

## **Cumulative Gain / Forecasted Year Over Year Appreciation**

Current as of 05/05/2024.. This document should not be construed as investment or mortgage advice or a commitment to lend. Your results may vary. There are no guarantees, promises, representations and/or assurances concerning the level of accuracy you may experience. For actual and current terms and rate information, please contact your lender directly. Monthly expenses may or may not include condominium or HOA fees, if applicable; your payment may be greater. TLender is not a tax consultation firm. Please seek advice from a tax professional. Sources: MBS Highway, FRED, US Census, BLS, JBRC, NAR. MLS Data provided by Listing Booster. MBS Highway