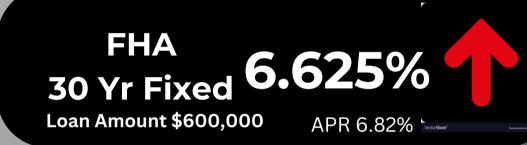

## Mortgage Rate Update

**RYAN NILES** 

CERTIFIED MORTGAGE ADVISOR-NMLS 357455

206-949-4326 cell TheNilesTeam@Houseloan.com www.NilesTeam.com Conventional 7.125% 30 Yr Fixed APR 7.264%

## JUMBO 30 Yr Fixed **7.125%**

Loan Amount \$1,000,000 APR 7.264%

VA **6.5%** Loan Amount \$600,000 APR 6.694%

Rates provided by Optimal Blue Mortgage Market Indices. Based on FICO score of 760 and owner occupied purchase with 20% down. Calculated from actual locked rates with consumers across 35% of all mortgage transactions nationwide, OBMMI includes multiple mortgage pricing indices developed around the most popular mortgage products and specific borrower attributes to provide configurable trending of rates over time.