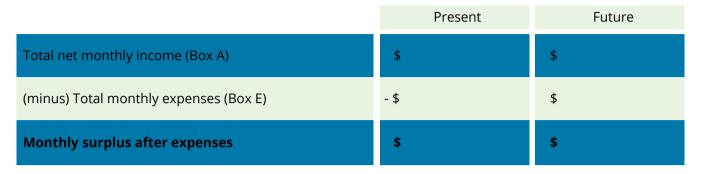

| \$                        | \$                       |

| Medical and Health       | Present Avg. monthly cost | Future Avg. monthly cost |
|--------------------------|---------------------------|--------------------------|
| Prescriptions            | \$                        | \$                       |
| Dental                   | \$                        | \$                       |
| Eyewear                  | \$                        | \$                       |
| Other:                   | \$                        | \$                       |
| Total medical and health | \$                        | \$                       |
| Total Monthly Expenses   | \$                        | \$ E                     |

### MONTHLY INCOME

Now, subtract your expenses from your income.



### AFFORDABILITY RULES

Theres two simple rules that will tell you how much you can afford to pay for a home.

Affordability Rule #1: Your monthly housing costs should be equal to or less than 32% of your average gross monthly income. This percentage is your gross debt service ratio (GDS).

Affordability Rule #2: Your monthly debt load should be equal or less than 40% of your average gross monthly income. This percentage is your total debt to service ratio (TDS).

|                                                                                                                                                                                                      | Monthly Maximum | Future                                                           |
|-----------------------------------------