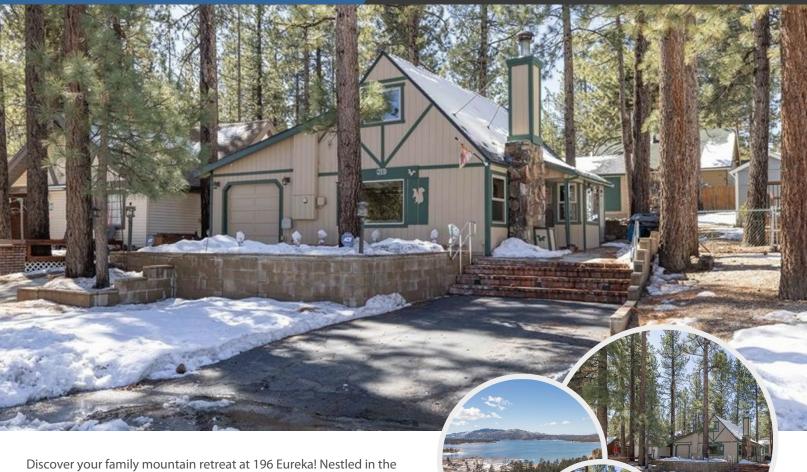

## 196 Eureka Drive

Big Bear Lake, CA 92315 3 BD | 2 BA | 760 SQ FT | BUILT 1960

\$539,000

**SCAN QR CODE FOR MORE** PHOTOS AND INFORMATION

highly sought-after Eagle Point neighborhood, this long time family cabin is a cozy haven including 3 bedrooms, 2 full baths, and a rock fireplace that will warm your heart. With its prime location near the lake, park, and Snow Summit Ski Resort, every day feels like a vacation. Plus, enjoy the convenience of a newer roof and double deep garage for all your outdoor gear.