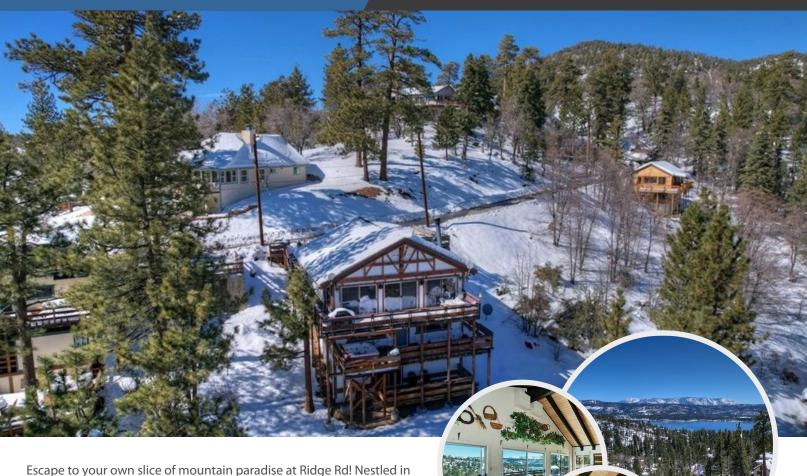

## 1119 Ridge Road

Fawnskin, CA 92333 3 BD | 3 BA | 1920 SQ FT | BUILT 1972

\$499,000

SCAN QR CODE FOR MORE PHOTOS AND INFORMATION

Escape to your own slice of mountain paradise at Ridge Rd! Nestled in a serene setting with breathtaking lake and ski slope views, this cabin is the perfect getaway for those seeking tranquility and adventure. Step inside to discover vaulted ceilings that create an open and airy atmosphere, allowing you to fully immerse yourself in the beauty of nature. With three spacious decks, you can relax and soak up the sun while enjoying tree top views that will leave you feeling rejuvenated.