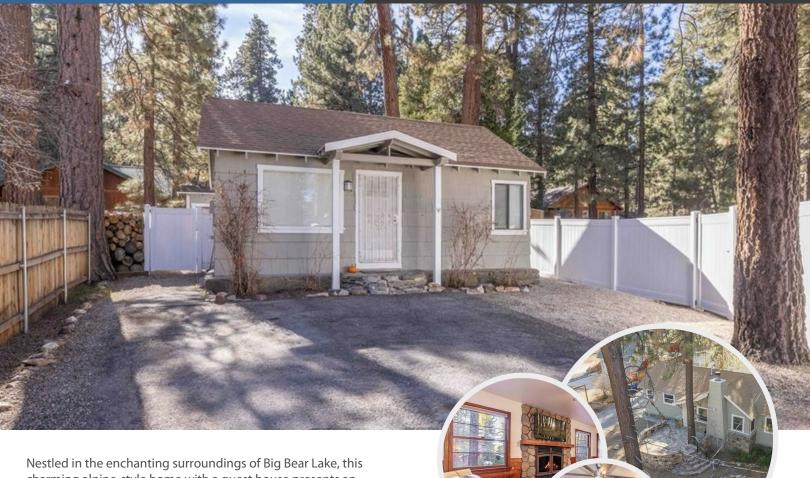

## 41617 Brownie Lane

Big Bear Lake, CA 92315 3 BD | 3 BA | 1529 SQ FT | BUILT 1947

\$815,000

**SCAN QR CODE FOR MORE** PHOTOS AND INFORMATION

charming alpine-style home with a guest house presents an exceptional investment opportunity for real estate investors and property management enthusiasts. The main home offers 3 bedrooms and 2 baths, while the separate guest house has 1 bedroom and 1 bath, currently generating a steady monthly income as a full-time rental. Situated on a spacious lot in close proximity to the lake and Snow Summit Ski Resort, this property is a dream for those seeking both tranquility and potential financial gain.