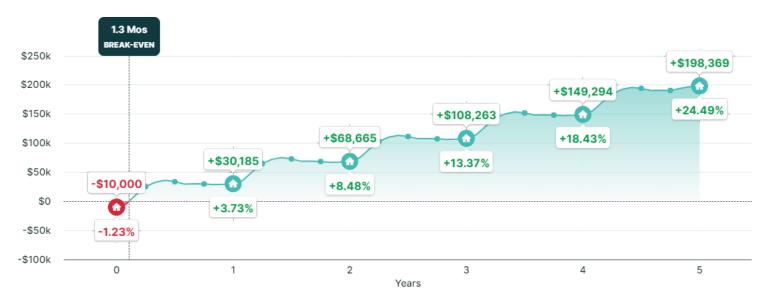

## **Cumulative Gain / Forecasted Year Over Year Appreciation**

Rhonda Porter NMLS# 121324 • New American Funding Cell: (206) 718-9488 Rhonda.Porter@Nafinc.com www.mortgageporter.com

NMLSID #6606.. © New American Funding. New American and New American Funding are registered trademarks of Broker Solutions Inc. dba New American Funding. Corporate Office 14511 Myford Road, Suite 100, Tustin, CA 92780. 800-450-2010. This document should not be construed as investment or mortgage advice or a commitment to lend. Your results may vary. There are no guarantees, promises, representations and/or assurances concerning the level of accuracy you may experience. For actual and current terms and rate information, please concerning the level of accuracy you may experience. For actual and current terms and rate information, please concerning the level of accuracy you may experience. For actual and current terms and rate information, please concerning the level of accuracy you may experience. For actual and current terms and rate information, please concerning the level of accuracy you may experience. For actual and current terms and rate information, please concerning the level of accuracy you may experience. For actual and current terms and rate information, please concerning the level of accuracy you may experience. For actual and current terms and rate information, please concerning the level of accuracy you may experience. For actual and current terms and rate information, please concerning the level of accuracy you may experience. For actual and current terms and rate information, please concerning the level of accuracy you may experience. For actual and current terms and rate information, please concerning the level of accuracy you may experience. For actual and current terms and rate information, please concerning the level of accuracy you may experience. For actual and current terms and rate information, please seek advice from a tax professional. Sources: MBS Highway, FRED, US Census, BL S, JBRC, NAR, MLS D at provided by Listing Booster.