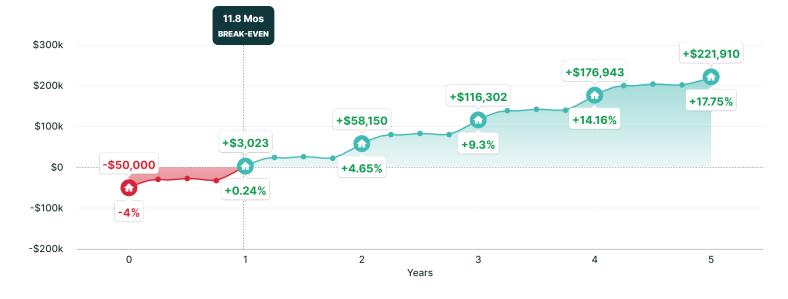

## 11.8 months

4.17% bid over value

|              | 5-yr Projected Value \$1,471,909 Based on appreciation |     |           |
|--------------|--------------------------------------------------------|-----|-----------|
| Asking Price |                                                        | \$  | 1,199,999 |
| Bid Over Ask |                                                        | \$  | 50,000    |
| Total Bid    |                                                        | \$1 | ,249,999  |

# 5-yr Forecasted Cumulative Gain \$221,910 +17.75% 1-yr Forecasted 4.42% 5-yr Forecasted 4.17% (Avg./Yr) 63-yr Historical 5.79% (Avg./Yr)

### **Cumulative Gain / Forecasted Year Over Year Appreciation**